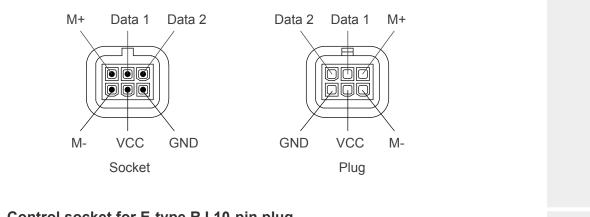

|
|---------------------|-------------------------------------------------------------------------------------|-----------------------------------------------------------------------------|
| Motor /<br>Actuator | DLC2 Lifting column DKL3 Desk lifting column DKM4-LF Gear motor FD60-24-A4 Actuator | With dual Hall effect sensors With Moteck L1-type minifit 6-pin plug        |
| Control             | DKP3                                                                                | Moteck S2 control category With Moteck E-type RJ 10-pin plug                |
|                     | DKP4                                                                                | Moteck P2 control category Max. 2 buttons With Moteck E-type RJ 10-pin plug |

## **Dimensions**





#### Socket





Actuator socket for L1-type minifit 6-pin, 180° plug







### **Ordering Key**





- 1. Please contact sales for software parameters adjustment according to required function and characteristics of actuator/legs used.
- 2. Refer to data sheets of compatible controls for operating guide.