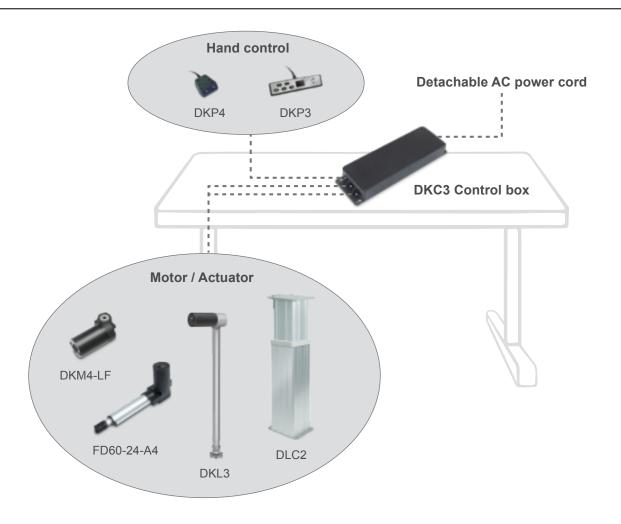

# Compatibility

| Product             | Model                                                                               | Compatible requirement                                                      |
|---------------------|-------------------------------------------------------------------------------------|-----------------------------------------------------------------------------|
| Motor /<br>Actuator | DLC2 Lifting column DKL3 Desk lifting column DKM4-LF Gear motor FD60-24-A4 Actuator | With dual Hall effect sensors With Moteck L1-type minifit 6-pin plug        |
| Control             | DKP3                                                                                | Moteck S2 control category With Moteck E-type RJ 10-pin plug                |
|                     | DKP4                                                                                | Moteck P2 control category Max. 2 buttons With Moteck E-type RJ 10-pin plug |