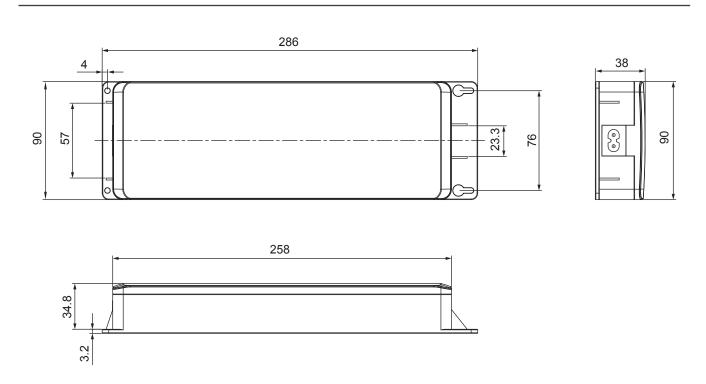

|
|---------------------|-------------------------------------------------------------------------------------|-----------------------------------------------------------------------------|
| Motor /<br>Actuator | DLC2 Lifting column DKL3 Desk lifting column DKM4-LF Gear motor FD60-24-A4 Actuator | With dual Hall effect sensors With Moteck L1-type minifit 6-pin plug        |
| Control             | DKP3                                                                                | Moteck S2 control category With Moteck E-type RJ 10-pin plug                |
|                     | DKP4                                                                                | Moteck P2 control category Max. 2 buttons With Moteck E-type RJ 10-pin plug |

## **Dimensions**





#### Socket





Actuator socket for L1-type minifit 6-pin, 180° plug







### **Ordering Key**





- 1. Please contact sales for software parameters adjustment according to required function and characteristics of actuator/legs used.
- 2. Refer to data sheets of compatible controls for operating guide.